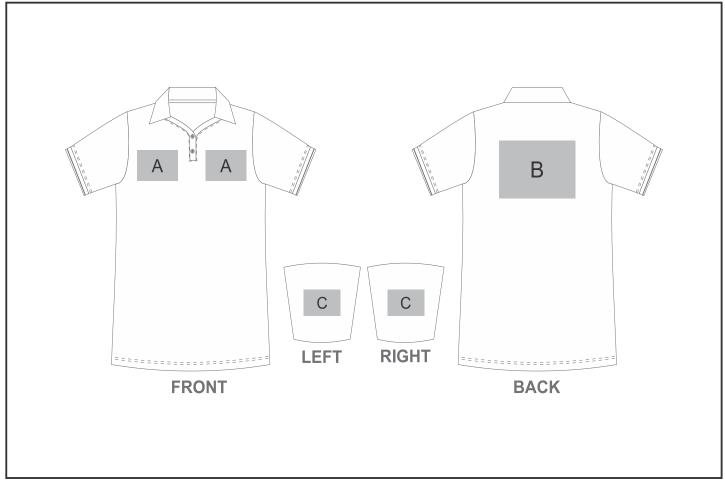

## Need to know:

Includes 1-Position Digital Transfer (setup fee applies)

- DTC/EMB inclusive Parameters: Left/Right Chest or Back = 100mm x 100mm

## **Branding Options:**

| Position | Branding Method (Branding Code)       | No. of Colours | Dimension               |
|----------|---------------------------------------|----------------|-------------------------|
| A        | Screen Print (SA)                     | 1 Colour       | 100mm wide x 80mm high  |
| A        | Embroidery (EMB-A)                    | N/A            | 100mm wide x 100mm high |
| A        | Digital Transfer Clothing A6 (DTC-A6) | Full Colour    | 100mm wide x 100mm high |
| A        | Silicone (STP-A)                      | N/A            | 30mm wide x 30mm high   |
| A        | Silicone (STP-B)                      | N/A            | 50mm wide x 50mm high   |
| A        | Silicone (STP-C)                      | N/A            | 80mm wide x 80mm high   |
| А        | Silicone (STP-D)                      | N/A            | 100mm wide x 40mm high  |

| В | Screen Print (SA) | 1 Colour | 260mm wide x 200mm high |
|---|-------------------|----------|-------------------------|
|---|-------------------|----------|-------------------------|

| В | Embroidery (EMB-A)                    | N/A         | 200mm wide x 200mm high |
|---|---------------------------------------|-------------|-------------------------|
| В | Digital Transfer Clothing A6 (DTC-A6) | Full Colour | 105mm wide x 148mm high |
| В | Digital Transfer Clothing A5 (DTC-A5) | Full Colour | 210mm wide x 148mm high |
| В | Silicone (STP-A)                      | N/A         | 30mm wide x 30mm high   |
| В | Silicone (STP-B)                      | N/A         | 50mm wide x 50mm high   |
| В | Silicone (STP-C)                      | N/A         | 80mm wide x 80mm high   |
| В | Silicone (STP-D)                      | N/A         | 120mm wide x 40mm high  |
|   |                                       |             |                         |
| С | Screen Print (SA)                     | 1 Colour    | 60mm wide x 60mm high   |
| С | Embroidery (EMB-A)                    | N/A         | 80mm wide x 80mm high   |
| С | Digital Transfer Clothing A6 (DTC-A6) | Full Colour | 80mm wide x 80mm high   |
| С | Silicone (STP-A)                      | N/A         | 30mm wide x 30mm high   |
| С | Silicone (STP-B)                      | N/A         | 50mm wide x 50mm high   |
| С | Silicone (STP-C)                      | N/A         | 80mm wide x 80mm high   |